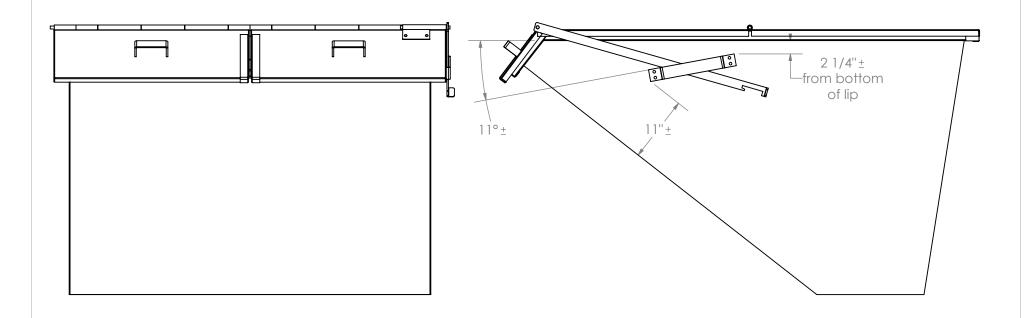

NAME DIMENSIONS ARE IN INCHES Unitran Manufacturers TOLERANCES: Dean S. 11/9/17 DRAWN FRACTIONAL± 1/32" CHECKED Lid Prop Bar Guide Placement ANGULAR: MACH± .5 BEND ± .5 TWO PLACE DECIMAL ± .010 ENG APPR. THREE PLACE DECIMAL ± .005 MFG APPR. UNLESS OTHERWISE STATED PROPRIETARY AND CONFIDENTIAL THE INFORMATION CONTAINED IN THIS MATERIAL COMMENTS: on SDH300 DRAWING IS THE SOLE PROPERTY OF Unitran Manufacturers Ltd. ANY REPRODUCTION IN PART OR AS A WHOLE DWG. NO. U-1616 PART NO. WITHOUT THE WRITTEN PERMISSION OF Unitran Manufacturers Ltd. DO NOT SCALE DRAWING IS PROHIBITED. SCALE: SHEET 1 OF 1 WEIGHT: