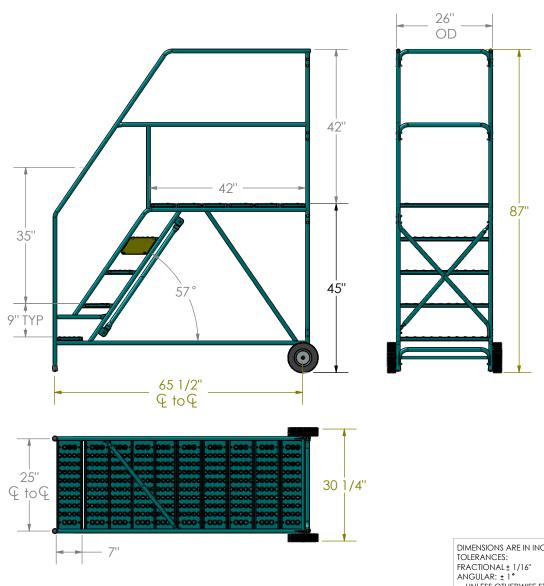

|        |          |
| AENSIONS ARF IN INCHES                                                                                           |      | NAME | DATE       |            |              | 0      |          |
| ERANCES:<br>CTIONAL± 1/16"                                                                                       | DRAW |      | DATE 2/6/7 | Unitran    | Manu         | ıfactı | ırers    |
| ERANCES:<br>.CTIONAL± 1/16"<br>GULAR: ± 1°<br>NLESS OTHERWISE STATED                                             | DRAW |      | DATE 2/6/7 |            |              |        |          |
| MENSIONS ARE IN INCHES ERANCES: (CTIONAL ± 1/16" GULAR: ± 1° INLESS OTHERWISE STATED ERIAL  16ga x1" Ø framework |      |      | DATE 2/6/7 |            | Manu<br>P5HI |        |          |



PROPRIETARY AND CONFIDENTIAL

THE INFORMATION CONTAINED IN THIS DRAWING IS THE SOLE PROPERTY OF Unitran Manufacturers Ltd. ANY REPRODUCTION IN PART OR AS A WHOLE WITHOUT THE WRITTEN PERMISSION OF Unitran Manufacturers Ltd. IS PROHIBITED.

DO NOT SCALE DRAWING