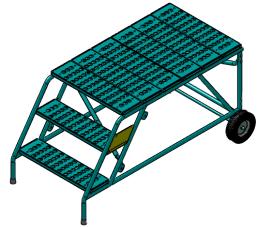

7"

|                                                                         | DIMENSIONS ARE IN INCHES<br>TOLERANCES:<br>FRACTIONAL ± 1/16"<br>ANGULAR: ± 1°<br>UNLESS OTHERWISE STATED<br>MATERIAL |           | NAME    | DATE  | <b>T</b> T .      |                       |              |      |  |
|-------------------------------------------------------------------------|-----------------------------------------------------------------------------------------------------------------------|-----------|---------|-------|-------------------|-----------------------|--------------|------|--|
|                                                                         |                                                                                                                       | DRAWN     | Dean S. | 2/1/7 | Uni               | Unitran Manufacturers |              |      |  |
|                                                                         |                                                                                                                       |           |         |       |                   |                       |              |      |  |
|                                                                         |                                                                                                                       | _         |         |       |                   |                       |              |      |  |
| PROPRIETARY AND CONFIDENTIAL                                            |                                                                                                                       |           |         |       | WP3-42            |                       |              |      |  |
| THE INFORMATION CONTAINED IN THIS                                       | 16ga x1"∅                                                                                                             | COMMENTS: |         |       | VVF J-4Z          |                       |              |      |  |
| DRAWING IS THE SOLE PROPERTY OF<br>Unitran Manufacturers Ltd. ANY       | framework<br>14ga treads                                                                                              |           |         |       |                   |                       |              |      |  |
| REPRODUCTION IN PART OR AS A WHOLE<br>WITHOUT THE WRITTEN PERMISSION OF |                                                                                                                       |           |         |       | PART NO.          |                       | DWG. NO.     | REV. |  |
| Unitran Manufacturers Ltd.                                              |                                                                                                                       |           |         |       | 890/WP3-42 U-0455 |                       | U-0455       |      |  |
| IS PROHIBITED.                                                          | do not scale drawing                                                                                                  |           |         |       | SCALE:            | WEIGHT:               | SHEET 1 OF 1 |      |  |