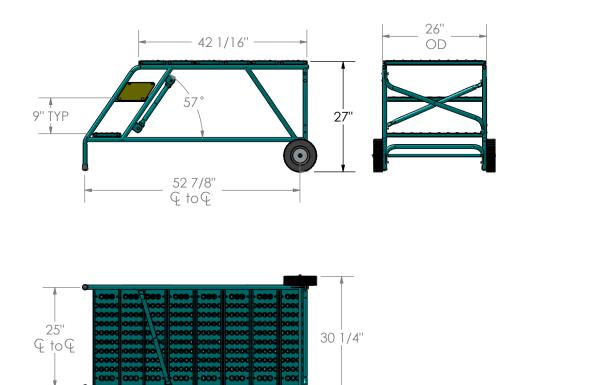

7"

|                                                                         | DIMENSIONS ARE IN INCHES<br>TOLERANCES:<br>FRACTIONAL ± 1/16"<br>ANGULAR: ± 1°<br>UNLESS OTHERWISE STATED<br>MATERIAL |           | NAME    | DATE  | <b>T</b> T .      |                       |              |      |  |
|-------------------------------------------------------------------------|-----------------------------------------------------------------------------------------------------------------------|-----------|---------|-------|-------------------|-----------------------|--------------|------|--|
|                                                                         |                                                                                                                       | DRAWN     | Dean S. | 2/1/7 | Uni               | Unitran Manufacturers |              |      |  |
|                                                                         |                                                                                                                       |           |         |       |                   |                       |              |      |  |
|                                                                         |                                                                                                                       | _         |         |       |                   |                       |              |      |  |
| PROPRIETARY AND CONFIDENTIAL                                            |                                                                                                                       |           |         |       | WP3-42            |                       |              |      |  |
| THE INFORMATION CONTAINED IN THIS                                       | 16ga x1"∅                                                                                                             | COMMENTS: |         |       | VVF J-4Z          |                       |              |      |  |
| DRAWING IS THE SOLE PROPERTY OF<br>Unitran Manufacturers Ltd. ANY       | framework<br>14ga treads                                                                                              |           |         |       |                   |                       |              |      |  |
| REPRODUCTION IN PART OR AS A WHOLE<br>WITHOUT THE WRITTEN PERMISSION OF |                                                                                                                       |           |         |       | PART NO.          |                       | DWG. NO.     | REV. |  |
| Unitran Manufacturers Ltd.                                              |                                                                                                                       |           |         |       | 890/WP3-42 U-0455 |                       | U-0455       |      |  |
| IS PROHIBITED.                                                          | do not scale drawing                                                                                                  |           |         |       | SCALE:            | WEIGHT:               | SHEET 1 OF 1 |      |  |