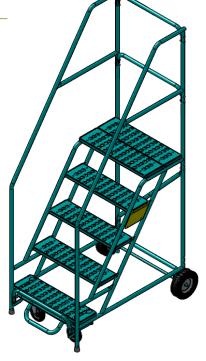

IS PROHIBITED.

DIMENSIONS ARE IN INCHES TOLERANCES: FRACTIONAL± 1/16" ANGULAR: ± 1° UNLESS OTHERWISE STATED

MATERIAL

16ga x1" $\phi$  framework 14ga treads

DO NOT SCALE DRAWING

COMMENTS:

DRAWN

NAME