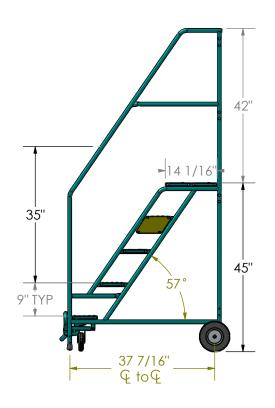

IS PROHIBITED.

DIMENSIONS ARE IN INCHES TOLERANCES: FRACTIONAL± 1/16" ANGULAR: ± 1° UNLESS OTHERWISE STATED

MATERIAL

16ga x1" $\phi$  framework 14ga treads

DO NOT SCALE DRAWING

COMMENTS:

DRAWN

NAME