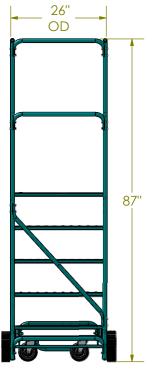

IS PROHIBITED.

DIMENSIONS ARE IN INCHES TOLERANCES: FRACTIONAL± 1/16" ANGULAR: ± 1° UNLESS OTHERWISE STATED

MATERIAL

16ga x1" $\phi$  framework 14ga treads

DO NOT SCALE DRAWING

COMMENTS:

DRAWN

NAME