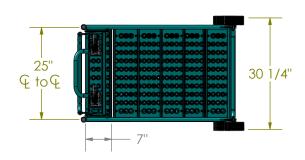

IS PROHIBITED.

DIMENSIONS ARE IN INCHES TOLERANCES: FRACTIONAL± 1/16" ANGULAR: ± 1° UNLESS OTHERWISE STATED

MATERIAL

16ga x1" $\phi$  framework 14ga treads

DO NOT SCALE DRAWING

COMMENTS:

DRAWN

NAME