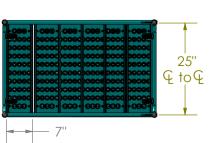

IS PROHIBITED.

TOLERANCES:
FRACTIONAL ± 1/16"
ANGULAR: ± 1°
UNLESS OTHERWISE STATED

MATERIAL

16ga x1" Ø

DIMENSIONS ARE IN INCHES

16ga x1"⊅ framework 14ga treads

DO NOT SCALE DRAWING

COMMENTS: