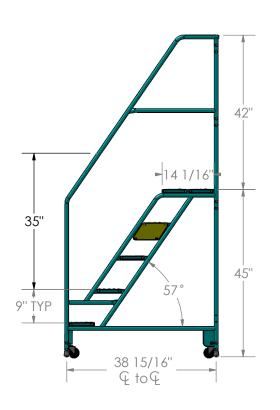

IS PROHIBITED.

TOLERANCES:
FRACTIONAL ± 1/16"
ANGULAR: ± 1°
UNLESS OTHERWISE STATED

MATERIAL

16ga x1" Ø

DIMENSIONS ARE IN INCHES

16ga x1"⊅ framework 14ga treads

DO NOT SCALE DRAWING

COMMENTS: