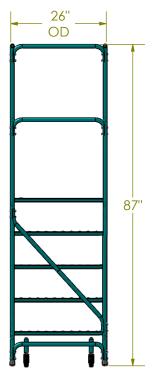

IS PROHIBITED.

TOLERANCES:
FRACTIONAL ± 1/16"
ANGULAR: ± 1°
UNLESS OTHERWISE STATED

MATERIAL

16ga x1" Ø

DIMENSIONS ARE IN INCHES

16ga x1"⊅ framework 14ga treads

DO NOT SCALE DRAWING

COMMENTS: