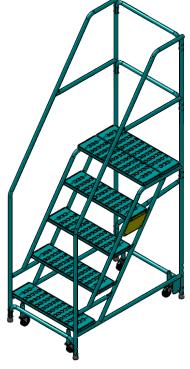

IS PROHIBITED.

TOLERANCES:
FRACTIONAL ± 1/16"
ANGULAR: ± 1°
UNLESS OTHERWISE STATED

MATERIAL

16ga x1" Ø

DIMENSIONS ARE IN INCHES

16ga x1"⊅ framework 14ga treads

DO NOT SCALE DRAWING

COMMENTS: