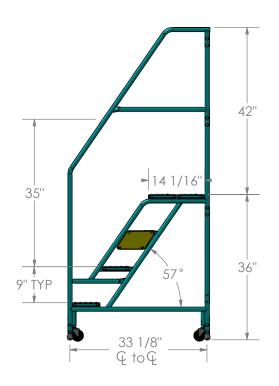

| DIMENSIONS ARE IN INCHES |
|--------------------------|
| TOLERANCES:              |
| FRACTIONAL ± 1/16"       |
| ANGULAR: ± 1°            |

UNLESS OTHERWISE STATED

MATERIAL

16ga x1"Ø framework 14ga treads