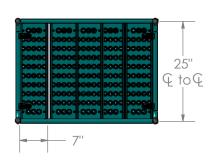

| DIMENSIONS ARE IN INCHES |
|--------------------------|
| TOLERANCES:              |
| FRACTIONAL ± 1/16"       |
| ANGULAR: ± 1°            |

UNLESS OTHERWISE STATED

MATERIAL

16ga x1"Ø framework 14ga treads