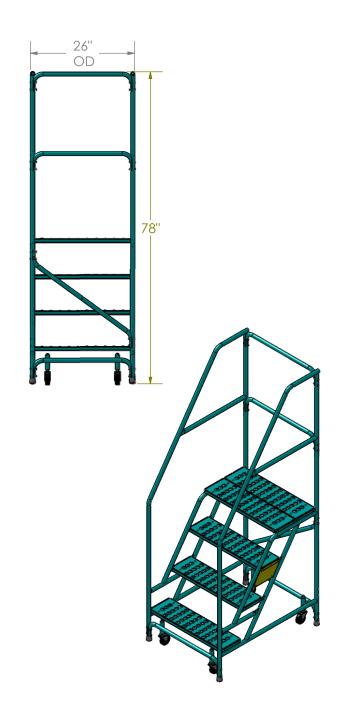

| DIMENSIONS ARE IN INCHES |
|--------------------------|
| TOLERANCES:              |
| FRACTIONAL ± 1/16"       |
| ANGULAR: ± 1°            |

UNLESS OTHERWISE STATED

MATERIAL

16ga x1"Ø framework 14ga treads