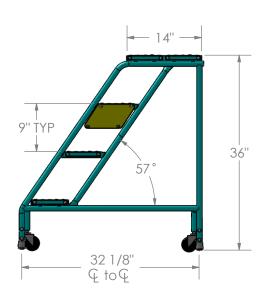

DIMENSIONS ARE IN INCHES TOLERANCES: FRACTIONAL± 1/16" ANGULAR:± 1° UNLESS OTHERWISE STATED 16ga x1"∅ framework

14ga treads

DATE DRAWN Dean S. 2/1/7 COMMENTS: DO NOT SCALE DRAWING

NAME