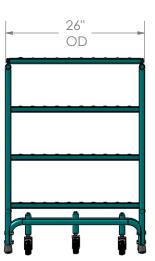

DIMENSIONS ARE IN INCHES TOLERANCES: FRACTIONAL± 1/16" ANGULAR:± 1° UNLESS OTHERWISE STATED 16ga x1"∅ framework

14ga treads

DATE DRAWN Dean S. 2/1/7 COMMENTS: DO NOT SCALE DRAWING

NAME