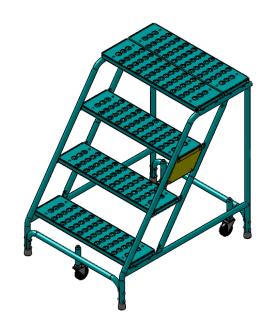

DIMENSIONS ARE IN INCHES TOLERANCES: FRACTIONAL± 1/16" ANGULAR:± 1° UNLESS OTHERWISE STATED 16ga x1"∅ framework

14ga treads

DATE DRAWN Dean S. 2/1/7 COMMENTS: DO NOT SCALE DRAWING

NAME