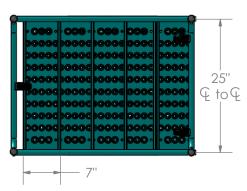

DIMENSIONS ARE IN INCHES TOLERANCES: FRACTIONAL± 1/16" ANGULAR:± 1° UNLESS OTHERWISE STATED 16ga x1"∅ framework

14ga treads

DATE DRAWN Dean S. 2/1/7 COMMENTS: DO NOT SCALE DRAWING

NAME