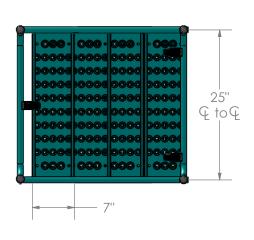

DIMENSIONS ARE IN INCHES TOLERANCES: FRACTIONAL± 1/16" ANGULAR: ±1° UNLESS OTHERWISE STATED 16ga x1"∅ framework 14ga treads

DATE NAME DRAWN Dean S. 2/1/7 COMMENTS: DO NOT SCALE DRAWING