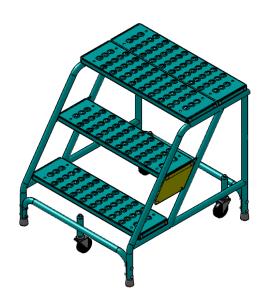

DIMENSIONS ARE IN INCHES TOLERANCES: FRACTIONAL± 1/16" ANGULAR: ±1° UNLESS OTHERWISE STATED 16ga x1"∅ framework 14ga treads

DATE NAME DRAWN Dean S. 2/1/7 COMMENTS: DO NOT SCALE DRAWING