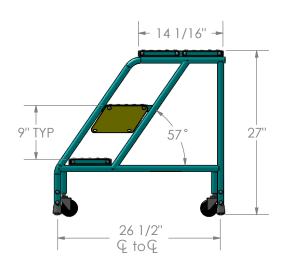

DIMENSIONS ARE IN INCHES TOLERANCES: FRACTIONAL± 1/16" ANGULAR: ±1° UNLESS OTHERWISE STATED 16ga x1"∅ framework 14ga treads

DATE NAME DRAWN Dean S. 2/1/7 COMMENTS: DO NOT SCALE DRAWING