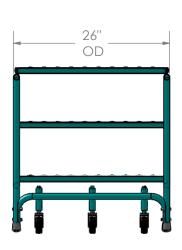

DIMENSIONS ARE IN INCHES TOLERANCES: FRACTIONAL± 1/16" ANGULAR: ±1° UNLESS OTHERWISE STATED 16ga x1"∅ framework 14ga treads

DATE NAME DRAWN Dean S. 2/1/7 COMMENTS: DO NOT SCALE DRAWING