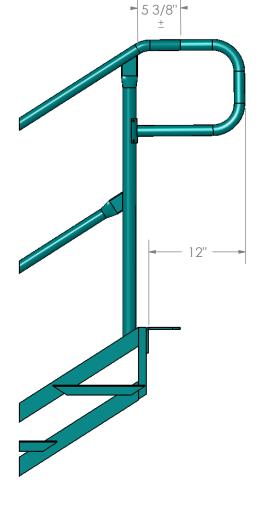

DOUBLE-CHECK MEASUREMENTS BEFORE CUTTING

cut placements are approximate

## Unitran Manufacturers Cut Placement for Extension Addition

| PART NO. |         | DWG. NO.<br>U-0538 |              | REV. |
|----------|---------|--------------------|--------------|------|
| SCALE:   | WEIGHT: |                    | SHEET 1 OF 1 |      |