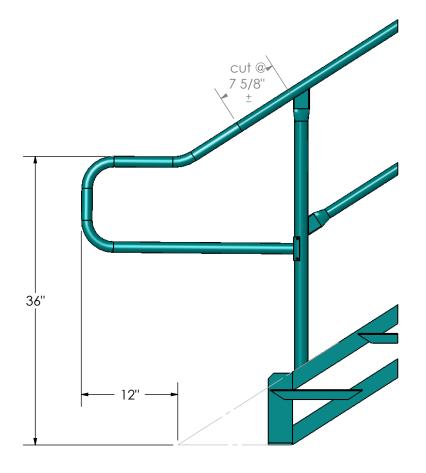

DOUBLE-CHECK MEASUREMENTS BEFORE CUTTING

cut placements are approximate

## Unitran Manufacturers Cut Placement for Extension Addition

| PART NO. |         | DWG. NO.<br>U-0538 |              | REV. |
|----------|---------|--------------------|--------------|------|
| SCALE:   | WEIGHT: |                    | SHEET 1 OF 1 |      |